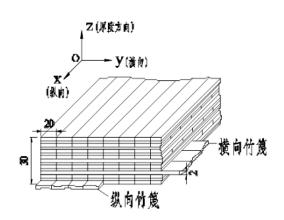

i> =3 MPa    | $f_{m,oy}$ =24 MPa                  | <i>σ</i> =6 MPa    |  |  |  |
|                                      | shear              |                           | n=62               |                                     |                    |  |  |  |
| $\tau_{xy}$ =14.74 MPa               | <i>σ</i> =1.89 MPa | $\tau_{\rm zy}$ =3.08 MPa | $\sigma$ =1.07 MPa | $\tau_{\rm yx} = 16.00  \text{MPa}$ | $\sigma$ =2.16 MPa |  |  |  |
| $\tau_{\rm zx}$ =4.61 MPa            | $\sigma$ =1.39 MPa |                           |                    |                                     |                    |  |  |  |
| 备注:1. txy 表示剪切错动面平行于YOZ平面,并沿Y方向;     |                    |                           |                    |                                     |                    |  |  |  |



### **Embedment strength**



#### Main fiber direction



#### Less fiber direction



- 1. Research Background
- 2. Glubam: Structural& Engineered Laminated Bamboo
- 3. Connections, Structural Elements of Glubam and Its Design Method
- 4. Experimental Research on Glubam Structures
- 5. Application of BIM on Glubam Structures: Design & Management
- 6. Case Study

### 3. Structural Elements of Glubam and Its Design Method



#### Research on Structure elements /结构构件层面的研究情况



### **Foundations**





### Panel-frame connections in shear walls / 剪力墙的连接件



### Shear wall











# Floor diaphragm







### Roof









- 1. Research Background
- 2. Glubam: Structural& Engineered Laminated Bamboo
- 3. Connections, Structural Elements of Glubam and Its Design Method
- 4. Experimental R