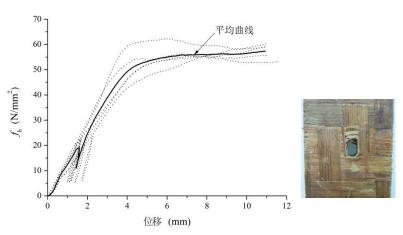

# Mechanical properties of Glubam

| Tensile                              |                    | compression               |                    | bending                             |                    |  |  |  |
|--------------------------------------|--------------------|---------------------------|--------------------|-------------------------------------|--------------------|--|--|--|
| <i>n</i> =16                         |                    | n=26                      |                    | n=32                                |                    |  |  |  |
| $f_{t, \text{ ox}}$ =83 MPa          | <i>σ</i> =16 MPa   | $f_{m,oz}$ =51 MPa        | $\sigma$ =2.6 MPa  | $f_{m,oz}$ =99 MPa                  | <i>σ</i> =12 MPa   |  |  |  |
| $f_{t, \text{ oy}} = 17 \text{ MPa}$ |                    | $f_{m,oy}$ =26 MPa        | <i>σ</i> =3 MPa    | $f_{m,oy}$ =24 MPa                  | <i>σ</i> =6 MPa    |  |  |  |
|                                      | shear              |                           | n=62               |                                     |                    |  |  |  |
| $\tau_{xy}$ =14.74 MPa               | <i>σ</i> =1.89 MPa | $\tau_{\rm zy}$ =3.08 MPa | $\sigma$ =1.07 MPa | $\tau_{\rm yx} = 16.00  \text{MPa}$ | $\sigma$ =2.16 MPa |  |  |  |
| $\tau_{\rm zx}$ =4.61 MPa            | $\sigma$ =1.39 MPa |                           |                    |                                     |                    |  |  |  |
| 备注:1. txy 表示剪切错动面平行于YOZ平面,并沿Y方向;     |                    |                           |                    |                                     |                    |  |  |  |