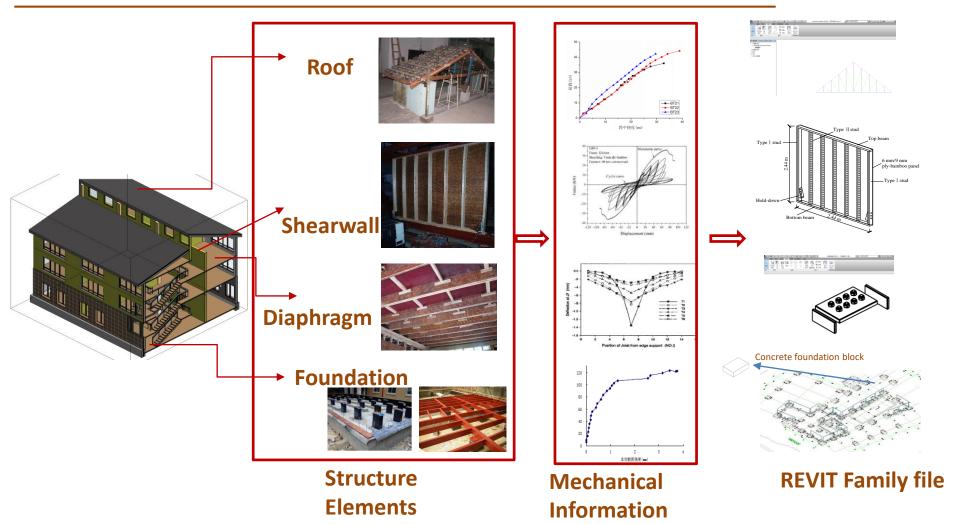

#### Structure elements of Lightweight bamboo structures and BIM

#### Structure elements of Lightweight bamboo structures/轻型竹结构的结构体系

- 1. Research Background
- 2. Glubam: Structural& Engineered Laminated Bamboo
- 3. Connections, Structural Elements of Glubam and Its Design Method
- 4. Experimental Research on Glubam Structures
- 5. Application of BIM on Glubam Structures: Design & Management
- 6. Case Study