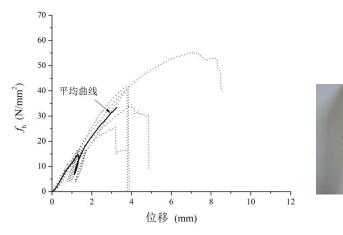

### **Embedment strength**

#### Main fiber direction

#### Less fiber direction

- 1. Research Background
- 2. Glubam: Structural& Engineered Laminated Bamboo
- 3. Connections, Structural Elements of Glubam and Its Design Method
- 4. Experimental Research on Glubam Structures
- 5. Application of BIM on Glubam Structures: Design & Management
- 6. Case Study