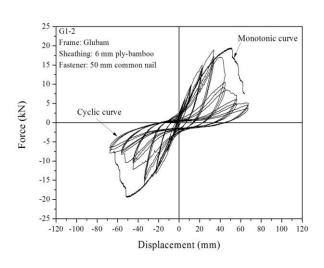

### Lightweight (timber-) bamboo shear walls

|                                                        |          |                                             |            | Test matrix of the she                                                                                                                                                                                                                                                                                                                                                                                                                                                                                                                                                                                                                                                                                                                                                                                                                                                                                                                                                                                                                                                                                                                                                                                                                                                                                                                                                                                                                                                                                                                                                                                                                                                                                                                                                                                                                                                                                                                                                                                                                                                                                                       | ear walls                                                                  |                                            |                                                                                  |
|--------------------------------------------------------|----------|---------------------------------------------|------------|------------------------------------------------------------------------------------------------------------------------------------------------------------------------------------------------------------------------------------------------------------------------------------------------------------------------------------------------------------------------------------------------------------------------------------------------------------------------------------------------------------------------------------------------------------------------------------------------------------------------------------------------------------------------------------------------------------------------------------------------------------------------------------------------------------------------------------------------------------------------------------------------------------------------------------------------------------------------------------------------------------------------------------------------------------------------------------------------------------------------------------------------------------------------------------------------------------------------------------------------------------------------------------------------------------------------------------------------------------------------------------------------------------------------------------------------------------------------------------------------------------------------------------------------------------------------------------------------------------------------------------------------------------------------------------------------------------------------------------------------------------------------------------------------------------------------------------------------------------------------------------------------------------------------------------------------------------------------------------------------------------------------------------------------------------------------------------------------------------------------------|----------------------------------------------------------------------------|--------------------------------------------|----------------------------------------------------------------------------------|
|                                                        | Group    | Wall size (m)                               | Frame      | Sheathing                                                                                                                                                                                                                                                                                                                                                                                                                                                                                                                                                                                                                                                                                                                                                                                                                                                                                                                                                                                                                                                                                                                                                                                                                                                                                                                                                                                                                                                                                                                                                                                                                                                                                                                                                                                                                                                                                                                                                                                                                                                                                                                    | Nail                                                                       | Nail spacing (mm)                          | •                                                                                |
|                                                        | Hl       |                                             |            |                                                                                                                                                                                                                                                                                                                                                                                                                                                                                                                                                                                                                                                                                                                                                                                                                                                                                                                                                                                                                                                                                                                                                                                                                                                                                                                                                                                                                                                                                                                                                                                                                                                                                                                                                                                                                                                                                                                                                                                                                                                                                                                              | 50 mm spiral nail                                                          | 150/300                                    | •                                                                                |
|                                                        | H2       | $1.22 \times 2.44$                          |            |                                                                                                                                                                                                                                                                                                                                                                                                                                                                                                                                                                                                                                                                                                                                                                                                                                                                                                                                                                                                                                                                                                                                                                                                                                                                                                                                                                                                                                                                                                                                                                                                                                                                                                                                                                                                                                                                                                                                                                                                                                                                                                                              |                                                                            | 130/300                                    | _                                                                                |
|                                                        | H3<br>H4 |                                             | SPF        | 9 mm ply-bamboo                                                                                                                                                                                                                                                                                                                                                                                                                                                                                                                                                                                                                                                                                                                                                                                                                                                                                                                                                                                                                                                                                                                                                                                                                                                                                                                                                                                                                                                                                                                                                                                                                                                                                                                                                                                                                                                                                                                                                                                                                                                                                                              | 45 mm T shape nail                                                         | 150/150                                    |                                                                                  |
|                                                        | H5       |                                             |            |                                                                                                                                                                                                                                                                                                                                                                                                                                                                                                                                                                                                                                                                                                                                                                                                                                                                                                                                                                                                                                                                                                                                                                                                                                                                                                                                                                                                                                                                                                                                                                                                                                                                                                                                                                                                                                                                                                                                                                                                                                                                                                                              | 50 mm spiral nail                                                          | 150/300                                    | -                                                                                |
|                                                        | GB1      |                                             |            |                                                                                                                                                                                                                                                                                                                                                                                                                                                                                                                                                                                                                                                                                                                                                                                                                                                                                                                                                                                                                                                                                                                                                                                                                                                                                                                                                                                                                                                                                                                                                                                                                                                                                                                                                                                                                                                                                                                                                                                                                                                                                                                              | 45 mm T shape nail                                                         | 100/000                                    | -                                                                                |
|                                                        | GB2      |                                             |            | 6 mm ply-bamboo                                                                                                                                                                                                                                                                                                                                                                                                                                                                                                                                                                                                                                                                                                                                                                                                                                                                                                                                                                                                                                                                                                                                                                                                                                                                                                                                                                                                                                                                                                                                                                                                                                                                                                                                                                                                                                                                                                                                                                                                                                                                                                              | 50 mm common nail                                                          |                                            |                                                                                  |
|                                                        | GB3      | 2.44×2.44                                   |            | <b>F</b> -y                                                                                                                                                                                                                                                                                                                                                                                                                                                                                                                                                                                                                                                                                                                                                                                                                                                                                                                                                                                                                                                                                                                                                                                                                                                                                                                                                                                                                                                                                                                                                                                                                                                                                                                                                                                                                                                                                                                                                                                                                                                                                                                  | 60 mm common nail                                                          |                                            |                                                                                  |
|                                                        | GB4      |                                             | Glubam     |                                                                                                                                                                                                                                                                                                                                                                                                                                                                                                                                                                                                                                                                                                                                                                                                                                                                                                                                                                                                                                                                                                                                                                                                                                                                                                                                                                                                                                                                                                                                                                                                                                                                                                                                                                                                                                                                                                                                                                                                                                                                                                                              | 45 mm T shape nail                                                         | 150/150                                    |                                                                                  |
|                                                        | GB5      |                                             |            | 9 mm ply-bamboo                                                                                                                                                                                                                                                                                                                                                                                                                                                                                                                                                                                                                                                                                                                                                                                                                                                                                                                                                                                                                                                                                                                                                                                                                                                                                                                                                                                                                                                                                                                                                                                                                                                                                                                                                                                                                                                                                                                                                                                                                                                                                                              | 50 mm common nail                                                          |                                            |                                                                                  |
|                                                        | GB6      |                                             |            | • •                                                                                                                                                                                                                                                                                                                                                                                                                                                                                                                                                                                                                                                                                                                                                                                                                                                                                                                                                                                                                                                                                                                                                                                                                                                                                                                                                                                                                                                                                                                                                                                                                                                                                                                                                                                                                                                                                                                                                                                                                                                                                                                          | 60 mm common nail                                                          |                                            |                                                                                  |
|                                                        | W1       |                                             | SPF        | 9.5 mm OSB                                                                                                                                                                                                                                                                                                                                                                                                                                                                                                                                                                                                                                                                                                                                                                                                                                                                                                                                                                                                                                                                                                                                                                                                                                                                                                                                                                                                                                                                                                                                                                                                                                                                                                                                                                                                                                                                                                                                                                                                                                                                                                                   | 45 mm T shape nail                                                         |                                            |                                                                                  |
| 30 7<br>25 -<br>20 -<br>(XX)<br>15 -<br>10 -<br>5 - H4 |          | GB6 GB5 W1 W000 GB1 H2 60 80 placement (mm) | shear wall | 30   25 - 20 - (KX)   15 - 30   15 - 30   16   10 - 30   10 - 30   10 - 30   10 - 30   10 - 30   10 - 30   10 - 30   10 - 30   10 - 30   10 - 30   10 - 30   10 - 30   10 - 30   10 - 30   10 - 30   10 - 30   10 - 30   10 - 30   10 - 30   10 - 30   10 - 30   10 - 30   10 - 30   10 - 30   10 - 30   10 - 30   10 - 30   10 - 30   10 - 30   10 - 30   10 - 30   10 - 30   10 - 30   10 - 30   10 - 30   10 - 30   10 - 30   10 - 30   10 - 30   10 - 30   10 - 30   10 - 30   10 - 30   10 - 30   10 - 30   10 - 30   10 - 30   10 - 30   10 - 30   10 - 30   10 - 30   10 - 30   10 - 30   10 - 30   10 - 30   10 - 30   10 - 30   10 - 30   10 - 30   10 - 30   10 - 30   10 - 30   10 - 30   10 - 30   10 - 30   10 - 30   10 - 30   10 - 30   10 - 30   10 - 30   10 - 30   10 - 30   10 - 30   10 - 30   10 - 30   10 - 30   10 - 30   10 - 30   10 - 30   10 - 30   10 - 30   10 - 30   10 - 30   10 - 30   10 - 30   10 - 30   10 - 30   10 - 30   10 - 30   10 - 30   10 - 30   10 - 30   10 - 30   10 - 30   10 - 30   10 - 30   10 - 30   10 - 30   10 - 30   10 - 30   10 - 30   10 - 30   10 - 30   10 - 30   10 - 30   10 - 30   10 - 30   10 - 30   10 - 30   10 - 30   10 - 30   10 - 30   10 - 30   10 - 30   10 - 30   10 - 30   10 - 30   10 - 30   10 - 30   10 - 30   10 - 30   10 - 30   10 - 30   10 - 30   10 - 30   10 - 30   10 - 30   10 - 30   10 - 30   10 - 30   10 - 30   10 - 30   10 - 30   10 - 30   10 - 30   10 - 30   10 - 30   10 - 30   10 - 30   10 - 30   10 - 30   10 - 30   10 - 30   10 - 30   10 - 30   10 - 30   10 - 30   10 - 30   10 - 30   10 - 30   10 - 30   10 - 30   10 - 30   10 - 30   10 - 30   10 - 30   10 - 30   10 - 30   10 - 30   10 - 30   10 - 30   10 - 30   10 - 30   10 - 30   10 - 30   10 - 30   10 - 30   10 - 30   10 - 30   10 - 30   10 - 30   10 - 30   10 - 30   10 - 30   10   10 - 30   10 - 30   10 - 30   10 - 30   10 - 30   10 - 30   10 - 30   10 - 30   10 - 30   10 - 30   10 - 30   10 - 30   10 - 30   10 - 30   10 - 30   10 - 30   10 - 30   10 - 30   10 - 30   10 - 30   10 - 30   10 - 30   10 - 30   10 - 30   10 - 30   10 | $GB3 \longrightarrow GB4 \longrightarrow H4$ $GB4 \longrightarrow H4$ $H2$ | GB6 →GB5  Ball-bearing res  H3  H1  80 100 | Lead distribution beam Hinge Hinge Weight for balance Model shear wall Hold-down |

### **Seismic Performance**

- 1. Research Background
- 2. Glubam: Structural& Engineered Laminated Bamboo
- 3. Connections, Structural Elements of Glubam and Its Design Method
- 4. Experimental Research on Glubam Structures
- 5. Application of BIM on Glubam Structures: Design & Management
- 6. Case Study