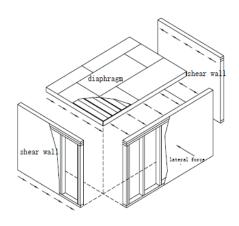

|                    |  |  |  |
| 备注:1. txy 表示剪切错动面平行于YOZ平面,并沿Y方向;     |                    |                           |                    |                                     |                    |  |  |  |



### **Embedment strength**



#### Main fiber direction



#### Less fiber direction



- 1. Research Background
- 2. Glubam: Structural& Engineered Laminated Bamboo
- 3. Connections, Structural Elements of Glubam and Its Design Method
- 4. Experimental Research on Glubam Structures
- 5. Application of BIM on Glubam Structures: Design & Management
- 6. Case Study

### 3. Structural Elements of Glubam and Its Design Method



#### Research on Structure elements /结构构件层面的研究情况



### **Foundations**





### Panel-frame connections in shear walls / 剪力墙的连接件



### Shear wall











# Floor diaphragm







### Roof









- 1. Research Background
- 2. Glubam: Structural& Engineered Laminated Bamboo
- 3. Connections, Structural Elements of Glubam and Its Design Method
- 4. Experimental Research on Glubam Structures
- 5. Application of BIM on Glubam Structures: Design & Management
- 6. Case Study

### Lightweight (timber-) bamboo shear walls

|                                                        |          |                                             |            | Test matrix of the she