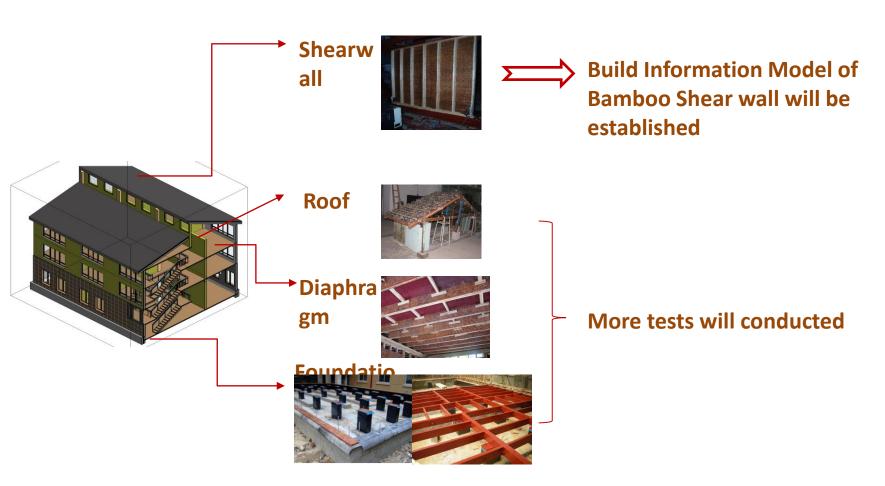

#### Structure elements of Lightweight bamboo structures and BIM

#### Structure elements of Lightweight bamboo structures/轻型竹结构的结构体系

- 1. Research Background
- 2. Glubam: Structural& Engineered Laminated Bamboo
- 3. Connections, Structural Elements of Glubam and Its Design Method
- 4. Experimental Research on Glubam Structures
- 5. Application of BIM on Glubam Structures: Design & Management
- 6. Case Study