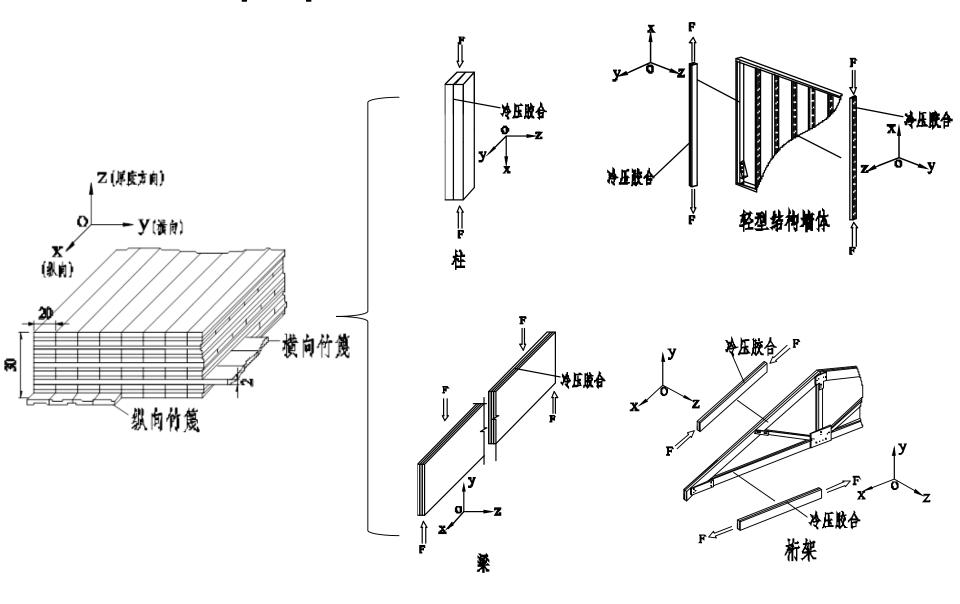

#### Structure elements of Lightweight bamboo structures/轻型竹结构的结构体系

- 1. Research Background
- 2. Glubam: Structural& Engineered Laminated Bamboo
- 3. Connections, Structural Elements of Glubam and Its Design Method
- 4. Experimental Research on Glubam Structures
- 5. Application of BIM on Glubam Structures: Design & Management
- 6. Case Study