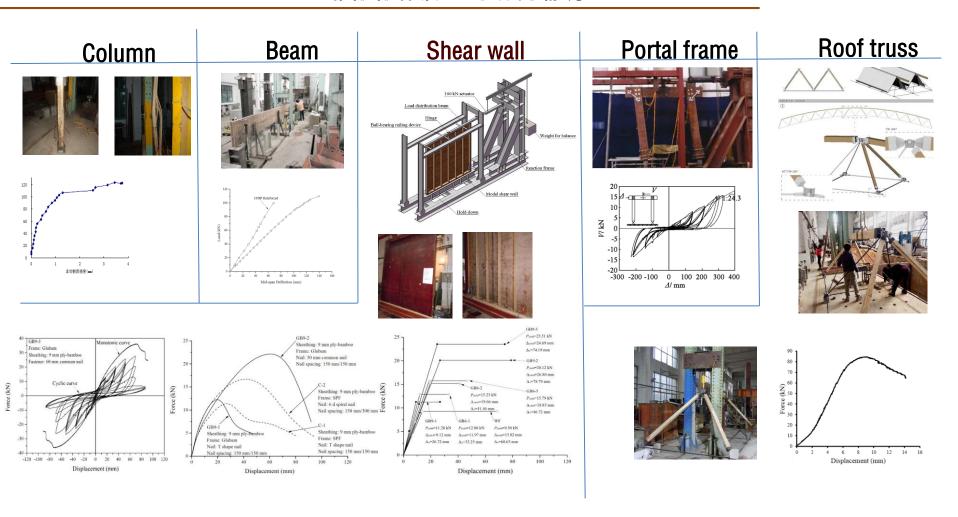

#### Research on Structure elements /结构构件层面的研究情况

### Lightweight (timber-) bamboo shear walls

|                                                        |          |                                             |            | Test matrix of the she                                                                                                                                                                                                                                                                                                                                                                                                                                                                                                                                                                                                                                                                                                                                                                                                                                                                                                                                                                                                                                                                                                                                                                                                                                                                                                                                                                                                                                                                                                                                                                                                                                                                                                                                                                                                                                                                                                                                                                                                                                                                                                       | ear walls                                                                  |                                            |                                                                                  |
|--------------------------------------------------------|----------|---------------------------------------------|------------|------------------------------------------------------------------------------------------------------------------------------------------------------------------------------------------------------------------------------------------------------------------------------------------------------------------------------------------------------------------------------------------------------------------------------------------------------------------------------------------------------------------------------------------------------------------------------------------------------------------------------------------------------------------------------------------------------------------------------------------------------------------------------------------------------------------------------------------------------------------------------------------------------------------------------------------------------------------------------------------------------------------------------------------------------------------------------------------------------------------------------------------------------------------------------------------------------------------------------------------------------------------------------------------------------------------------------------------------------------------------------------------------------------------------------------------------------------------------------------------------------------------------------------------------------------------------------------------------------------------------------------------------------------------------------------------------------------------------------------------------------------------------------------------------------------------------------------------------------------------------------------------------------------------------------------------------------------------------------------------------------------------------------------------------------------------------------------------------------------------------------|----------------------------------------------------------------------------|--------------------------------------------|----------------------------------------------------------------------------------|
|                                                        | Group    | Wall size (m)                               | Frame      | Sheathing                                                                                                                                                                                                                                                                                                                                                                                                                                                                                                                                                                                                                                                                                                                                                                                                                                                                                                                                                                                                                                                                                                                                                                                                                                                                                                                                                                                                                                                                                                                                                                                                                                                                                                                                                                                                                                                                                                                                                                                                                                                                                                                    | Nail                                                                       | Nail spacing (mm)                          | •                                                                                |
|                                                        | Hl       |                                             |            |                                                                                                                                                                                                                                                                                                                                                                                                                                                                                                                                                                                                                                                                                                                                                                                                                                                                                                                                                                                                                                                                                                                                                                                                                                                                                                                                                                                                                                                                                                                                                                                                                                                                                                                                                                                                                                                                                                                                                                                                                                                                                                                              | 50 mm spiral nail                                                          | 150/300                                    | •                                                                                |
|                                                        | H2       | $1.22 \times 2.44$                          |            |                                                                                                                                                                                                                                                                                                                                                                                                                                                                                                                                                                                                                                                                                                                                                                                                                                                                                                                                                                                                                                                                                                                                                                                                                                                                                                                                                                                                                                                                                                                                                                                                                                                                                                                                                                                                                                                                                                                                                                                                                                                                                                                              |                                                                            | 130/300                                    | _                                                                                |
|                                                        | H3<br>H4 |                                             | SPF        | 9 mm ply-bamboo                                                                                                                                                                                                                                                                                                                                                                                                                                                                                                                                                                                                                                                                                                                                                                                                                                                                                                                                                                                                                                                                                                                                                                                                                                                                                                                                                                                                                                                                                                                                                                                                                                                                                                                                                                                                                                                                                                                                                                                                                                                                                                              | 45 mm T shape nail                                                         | 150/150                                    |                                                                                  |
|                                                        | H5       |                                             |            |                                                                                                                                                                                                                                                                                                                                                                                                                                                                                                                                                                                                                                                                                                                                                                                                                                                                                                                                                                                                                                                                                                                                                                                                                                                                                                                                                                                                                                                                                                                                                                                                                                                                                                                                                                                                                                                                                                                                                                                                                                                                                                                              | 50 mm spiral nail                                                          | 150/300                                    | -                                                                                |
|                                                        | GB1      |                                             |            |                                                                                                                                                                                                                                                                                                                                                                                                                                                                                                                                                                                                                                                                                                                                                                                                                                                                                                                                                                                                                                                                                                                                                                                                                                                                                                                                                                                                                                                                                                                                                                                                                                                                                                                                                                                                                                                                                                                                                                                                                                                                                                                              | 45 mm T shape nail                                                         | 100/000                                    | -                                                                                |
|                                                        | GB2      |                                             |            | 6 mm ply-bamboo                                                                                                                                                                                                                                                                                                                                                                                                                                                                                                                                                                                                                                                                                                                                                                                                                                                                                                                                                                                                                                                                                                                                                                                                                                                                                                                                                                                                                                                                                                                                                                                                                                                                                                                                                                                                                                                                                                                                                                                                                                                                                                              | 50 mm common nail                                                          |                                            |                                                                                  |
|                                                        | GB3      | 2.44×2.44                                   |            | <b>F</b> -y                                                                                                                                                                                                                                                                                                                                                                                                                                                                                                                                                                                                                                                                                                                                                                                                                                                                                                                                                                                                                                                                                                                                                                                                                                                                                                                                                                                                                                                                                                                                                                                                                                                                                                                                                                                                                                                                                                                                                                                                                                                                                                                  | 60 mm common nail                                                          |                                            |                                                                                  |
|                                                        | GB4      |                                             | Glubam     |                                                                                                                                                                                                                                                                                                                                                                                                                                                                                                                                                                                                                                                                                                                                                                                                                                                                                                                                                                                                                                                                                                                                                                                                                                                                                                                                                                                                                                                                                                                                                                                                                                                                                                                                                                                                                                                                                                                                                                                                                                                                                                                              | 45 mm T shape nail                                                         | 150/150                                    |                                                                                  |
|                                                        | GB5      |                                             |            | 9 mm ply-bamboo                                                                                                                                                                                                                                                                                                                                                                                                                                                                                                                                                                                                                                                                                                                                                                                                                                                                                                                                                                                                                                                                                                                                                                                                                                                                                                                                                                                                                                                                                                                                                                                                                                                                                                                                                                                                                                                                                                                                                                                                                                                                                                              | 50 mm common nail                                                          |                                            |                                                                                  |
|                                                        | GB6      |                                             |            | • •                                                                                                                                                                                                                                                                                                                                                                                                                                                                                                                                                                                                                                                                                                                                                                                                                                                                                                                                                                                                                                                                                                                                                                                                                                                                                                                                                                                                                                                                                                                                                                                                                                                                                                                                                                                                                                                                                                                                                                                                                                                                                                                          | 60 mm common nail                                                          |                                            |                                                                                  |
|                                                        | W1       |                                             | SPF        | 9.5 mm OSB                                                                                                                                                                                                                                                                                                                                                                                                                                                                                                                                                                                                                                                                                                                                                                                                                                                                                                                                                                                                                                                                                                                                                                                                                                                                                                                                                                                                                                                                                                                                                                                                                                                                                                                                                                                                                                                                                                                                                                                                                                                                                                                   | 45 mm T shape nail                                                         |                                            |                                                                                  |
| 30 7<br>25 -<br>20 -<br>(XX)<br>15 -<br>10 -<br>5 - H4 |          | GB6 GB5 W1 W000 GB1 H2 60 80 placement (mm) | shear wall | 30   25 - 20 - (KX)   15 - 30   15 - 30   16   10 - 30   10 - 30   10 - 30   10 - 30   10 - 30   10 - 30   10 - 30   10 - 30   10 - 30   10 - 30   10 - 30   10 - 30   10 - 30   10 - 30   10 - 30   10 - 30   10 - 30   10 - 30   10 - 30   10 - 30   10 - 30   10 - 30   10 - 30   10 - 30   10 - 30   10 - 30   10 - 30   10 - 30   10 - 30   10 - 30   10 - 30   10 - 30   10 - 30   10 - 30   10 - 30   10 - 30   10 - 30   10 - 30   10 - 30   10 - 30   10 - 30   10 - 30   10 - 30   10 - 30   10 - 30   10 - 30   10 - 30   10 - 30   10 - 30   10 - 30   10 - 30   10 - 30   10 - 30   10 - 30   10 - 30   10 - 30   10 - 30   10 - 30   10 - 30   10 - 30   10 - 30   10 - 30   10 - 30   10 - 30   10 - 30   10 - 30   10 - 30   10 - 30   10 - 30   10 - 30   10 - 30   10 - 30   10 - 30   10 - 30   10 - 30   10 - 30   10 - 30   10 - 30   10 - 30   10 - 30   10 - 30   10 - 30   10 - 30   10 - 30   10 - 30   10 - 30   10 - 30   10 - 30   10 - 30   10 - 30   10 - 30   10 - 30   10 - 30   10 - 30   10 - 30   10 - 30   10 - 30   10 - 30   10 - 30   10 - 30   10 - 30   10 - 30   10 - 30   10 - 30   10 - 30   10 - 30   10 - 30   10 - 30   10 - 30   10 - 30   10 - 30   10 - 30   10 - 30   10 - 30   10 - 30   10 - 30   10 - 30   10 - 30   10 - 30   10 - 30   10 - 30   10 - 30   10 - 30   10 - 30   10 - 30   10 - 30   10 - 30   10 - 30   10 - 30   10 - 30   10 - 30   10 - 30   10 - 30   10 - 30   10 - 30   10 - 30   10 - 30   10 - 30   10 - 30   10 - 30   10 - 30   10 - 30   10 - 30   10 - 30   10 - 30   10 - 30   10 - 30   10 - 30   10 - 30   10 - 30   10 - 30   10 - 30   10 - 30   10 - 30   10 - 30   10 - 30   10 - 30   10 - 30   10 - 30   10 - 30   10 - 30   10 - 30   10 - 30   10 - 30   10 - 30   10 - 30   10 - 30   10 - 30   10 - 30   10 - 30   10 - 30   10 - 30   10 - 30   10 - 30   10   10 - 30   10 - 30   10 - 30   10 - 30   10 - 30   10 - 30   10 - 30   10 - 30   10 - 30   10 - 30   10 - 30   10 - 30   10 - 30   10 - 30   10 - 30   10 - 30   10 - 30   10 - 30   10 - 30   10 - 30   10 - 30   10 - 30   10 - 30   10 - 30   10 - 30   10 | $GB3 \longrightarrow GB4 \longrightarrow H4$ $GB4 \longrightarrow H4$ $H2$ | GB6 →GB5  Ball-bearing res  H3  H1  80 100 | Lead distribution beam Hinge Hinge Weight for balance Model shear wall Hold-down |

#### Lightweight bamboo shearwall

### **Seismic Performance**

- 1. Research Background
- 2. Glubam: Structural& Engineered Laminated Bamboo
- 3. Connections, Structural Elements of Glubam and Its Design Method
- 4. Experimental Research on Glubam Structures
- 5. Application of BIM on Glubam Structures: Design & Management
- 6. Case Study