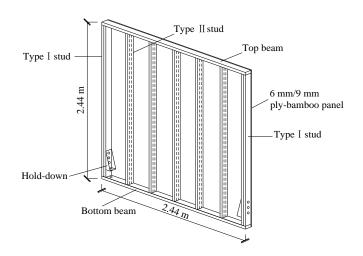

### Lightweight (timber-) bamboo shear walls

|                                                        |          |                                             |            | Test matrix of the she                                                                                                                                                                                                                                                                                                                                                                                                                                                                                                                                                                                                                                                                                                                                                                                                                                                                                                                                                                                                                                                                                                                                                                                                                                                                                                                                                                                                                                                                                                                                                                                                                                                                                                                                                                                                                                                                                                                                                                                                                                                                                                       | ear walls                                                                  |                                            |                                                                                  |
|--------------------------------------------------------|----------|---------------------------------------------|------------|------------------------------------------------------------------------------------------------------------------------------------------------------------------------------------------------------------------------------------------------------------------------------------------------------------------------------------------------------------------------------------------------------------------------------------------------------------------------------------------------------------------------------------------------------------------------------------------------------------------------------------------------------------------------------------------------------------------------------------------------------------------------------------------------------------------------------------------------------------------------------------------------------------------------------------------------------------------------------------------------------------------------------------------------------------------------------------------------------------------------------------------------------------------------------------------------------------------------------------------------------------------------------------------------------------------------------------------------------------------------------------------------------------------------------------------------------------------------------------------------------------------------------------------------------------------------------------------------------------------------------------------------------------------------------------------------------------------------------------------------------------------------------------------------------------------------------------------------------------------------------------------------------------------------------------------------------------------------------------------------------------------------------------------------------------------------------------------------------------------------------|----------------------------------------------------------------------------|--------------------------------------------|----------------------------------------------------------------------------------|
|                                                        | Group    | Wall size (m)                               | Frame      | Sheathing                                                                                                                                                                                                                                                                                                                                                                                                                                                                                                                                                                                                                                                                                                                                                                                                                                                                                                                                                                                                                                                                                                                                                                                                                                                                                                                                                                                                                                                                                                                                                                                                                                                                                                                                                                                                                                                                                                                                                                                                                                                                                                                    | Nail                                                                       | Nail spacing (mm)                          | •                                                                                |
|                                                        | Hl       |                                             |            |                                                                                                                                                                                                                                                                                                                                                                                                                                                                                                                                                                                                                                                                                                                                                                                                                                                                                                                                                                                                                                                                                                                                                                                                                                                                                                                                                                                                                                                                                                                                                                                                                                                                                                                                                                                                                                                                                                                                                                                                                                                                                                                              | 50 mm spiral nail                                                          | 150/300                                    | •                                                                                |
|                                                        | H2       | $1.22 \times 2.44$                          |            |                                                                                                                                                                                                                                                                                                                                                                                                                                                                                                                                                                                                                                                                                                                                                                                                                                                                                                                                                                                                                                                                                                                                                                                                                                                                                                                                                                                                                                                                                                                                                                                                                                                                                                                                                                                                                                                                                                                                                                                                                                                                                                                              |                                                                            | 130/300                                    | _                                                                                |
|                                                        | H3<br>H4 |                                             | SPF        | 9 mm ply-bamboo                                                                                                                                                                                                                                                                                                                                                                                                                                                                                                                                                                                                                                                                                                                                                                                                                                                                                                                                                                                                                                                                                                                                                                                                                                                                                                                                                                                                                                                                                                                                                                                                                                                                                                                                                                                                                                                                                                                                                                                                                                                                                                              | 45 mm T shape nail                                                         | 150/150                                    |                                                                                  |
|                                                        | H5       |                                             |            |                                                                                                                                                                                                                                                                                                                                                                                                                                                                                                                                                                                                                                                                                                                                                                                                                                                                                                                                                                                                                                                                                                                                                                                                                                                                                                                                                                                                                                                                                                                                                                                                                                                                                                                                                                                                                                                                                                                                                                                                                                                                                                                              | 50 mm spiral nail                                                          | 150/300                                    | -                                                                                |
|                                                        | GB1      |                                             |            |                                                                                                                                                                                                                                                                                                                                                                                                                                                                                                                                                                                                                                                                                                                                                                                                                                                                                                                                                                                                                                                                                                                                                                                                                                                                                                                                                                                                                                                                                                                                                                                                                                                                                                                                                                                                                                                                                                                                                                                                                                                                                                                              | 45 mm T shape nail                                                         | 100/000                                    | -                                                                                |
|                                                        | GB2      |                                             |            | 6 mm ply-bamboo                                                                                                                                                                                                                                                                                                                                                                                                                                                                                                                                                                                                                                                                                                                                                                                                                                                                                                                                                                                                                                                                                                                                                                                                                                                                                                                                                                                                                                                                                                                                                                                                                                                                                                                                                                                                                                                                                                                                                                                                                                                                                                              | 50 mm common nail                                                          |                                            |                                                                                  |
|                                                        | GB3      | 2.44×2.44                                   |            | <b>F</b> -y                                                                                                                                                                                                                                                                                                                                                                                                                                                                                                                                                                                                                                                                                                                                                                                                                                                                                                                                                                                                                                                                                                                                                                                                                                                                                                                                                                                                                                                                                                                                                                                                                                                                                                                                                                                                                                                                                                                                                                                                                                                                                                                  | 60 mm common nail                                                          |                                            |                                                                                  |
|                                                        | GB4      |                                             | Glubam     |                                                                                                                                                                                                                                                                                                                                                                                                                                                                                                                                                                                                                                                                                                                                                                                                                                                                                                                                                                                                                                                                                                                                                                                                                                                                                                                                                                                                                                                                                                                                                                                                                                                                                                                                                                                                                                                                                                                                                                                                                                                                                                                              | 45 mm T shape nail                                                         | 150/150                                    |                                                                                  |
|                                                        | GB5      |                                             |            | 9 mm ply-bamboo                                                                                                                                                                                                                                                                                                                                                                                                                                                                                                                                                                                                                                                                                                                                                                                                                                                                                                                                                                                                                                                                                                                                                                                                                                                                                                                                                                                                                                                                                                                                                                                                                                                                                                                                                                                                                                                                                                                                                                                                                                                                                                              | 50 mm common nail                                                          |                                            |                                                                                  |
|                                                        | GB6      |                                             |            | • •                                                                                                                                                                                                                                                                                                                                                                                                                                                                                                                                                                                                                                                                                                                                                                                                                                                                                                                                                                                                                                                                                                                                                                                                                                                                                                                                                                                                                                                                                                                                                                                                                                                                                                                                                                                                                                                                                                                                                                                                                                                                                                                          | 60 mm common nail                                                          |                                            |                                                                                  |
|                                                        | W1       |                                             | SPF        | 9.5 mm OSB                                                                                                                                                                                                                                                                                                                                                                                                                                                                                                                                                                                                                                                                                                                                                                                                                                                                                                                                                                                                                                                                                                                                                                                                                                                                                                                                                                                                                                                                                                                                                                                                                                                                                                                                                                                                                                                                                                                                                                                                                                                                                                                   | 45 mm T shape nail                                                         |                                            |                                                                                  |
| 30 7<br>25 -<br>20 -<br>(XX)<br>15 -<br>10 -<br>5 - H4 |          | GB6 GB5 W1 W000 GB1 H2 60 80 placement (mm) | shear wall | 30   25 - 20 - (KX)   15 - 30   15 - 30   16   10 - 30   10 - 30   10 - 30   10 - 30   10 - 30   10 - 30   10 - 30   10 - 30   10 - 30   10 - 30   10 - 30   10 - 30   10 - 30   10 - 30   10 - 30   10 - 30   10 - 30   10 - 30   10 - 30   10 - 30   10 - 30   10 - 30   10 - 30   10 - 30   10 - 30   10 - 30   10 - 30   10 - 30   10 - 30   10 - 30   10 - 30   10 - 30   10 - 30   10 - 30   10 - 30   10 - 30   10 - 30   10 - 30   10 - 30   10 - 30   10 - 30   10 - 30   10 - 30   10 - 30   10 - 30   10 - 30   10 - 30   10 - 30   10 - 30   10 - 30   10 - 30   10 - 30   10 - 30   10 - 30   10 - 30   10 - 30   10 - 30   10 - 30   10 - 30   10 - 30   10 - 30   10 - 30   10 - 30   10 - 30   10 - 30   10 - 30   10 - 30   10 - 30   10 - 30   10 - 30   10 - 30   10 - 30   10 - 30   10 - 30   10 - 30   10 - 30   10 - 30   10 - 30   10 - 30   10 - 30   10 - 30   10 - 30   10 - 30   10 - 30   10 - 30   10 - 30   10 - 30   10 - 30   10 - 30   10 - 30   10 - 30   10 - 30   10 - 30   10 - 30   10 - 30   10 - 30   10 - 30   10 - 30   10 - 30   10 - 30   10 - 30   10 - 30   10 - 30   10 - 30   10 - 30   10 - 30   10 - 30   10 - 30   10 - 30   10 - 30   10 - 30   10 - 30   10 - 30   10 - 30   10 - 30   10 - 30   10 - 30   10 - 30   10 - 30   10 - 30   10 - 30   10 - 30   10 - 30   10 - 30   10 - 30   10 - 30   10 - 30   10 - 30   10 - 30   10 - 30   10 - 30   10 - 30   10 - 30   10 - 30   10 - 30   10 - 30   10 - 30   10 - 30   10 - 30   10 - 30   10 - 30   10 - 30   10 - 30   10 - 30   10 - 30   10 - 30   10 - 30   10 - 30   10 - 30   10 - 30   10 - 30   10 - 30   10 - 30   10 - 30   10 - 30   10 - 30   10 - 30   10 - 30   10 - 30   10 - 30   10 - 30   10 - 30   10 - 30   10 - 30   10 - 30   10 - 30   10 - 30   10 - 30   10 - 30   10 - 30   10 - 30   10 - 30   10 - 30   10 - 30   10   10 - 30   10 - 30   10 - 30   10 - 30   10 - 30   10 - 30   10 - 30   10 - 30   10 - 30   10 - 30   10 - 30   10 - 30   10 - 30   10 - 30   10 - 30   10 - 30   10 - 30   10 - 30   10 - 30   10 - 30   10 - 30   10 - 30   10 - 30   10 - 30   10 - 30   10 | $GB3 \longrightarrow GB4 \longrightarrow H4$ $GB4 \longrightarrow H4$ $H2$ | GB6 →GB5  Ball-bearing res  H3  H1  80 100 | Lead distribution beam Hinge Hinge Weight for balance Model shear wall Hold-down |

#### Lightweight bamboo shearwall