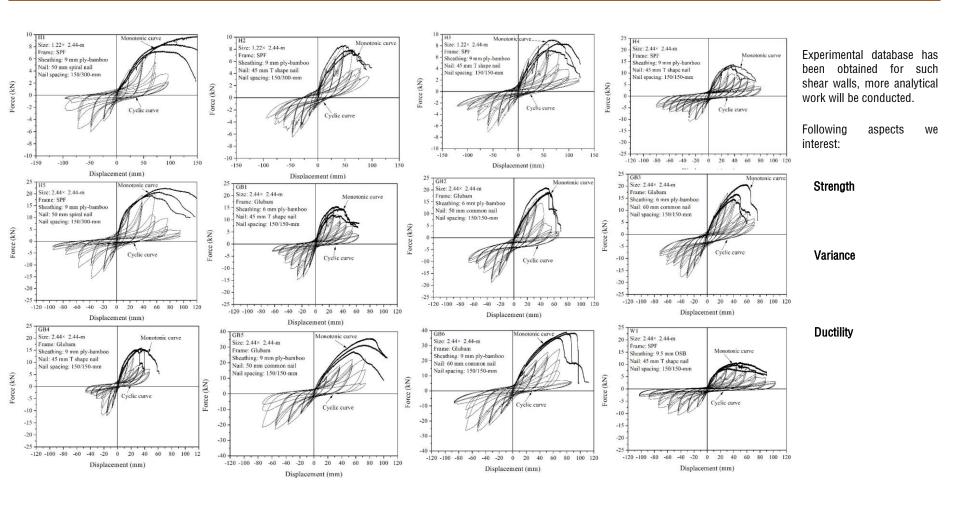

### Lightweight (timber-) bamboo shear walls

|                                                        |          |                                             |            | Test matrix of the she                                                                                                                                                                                                                                                                                                                                                                                                                                                                                                                                                                                                                                                                                                                                                                                                                                                                                                                                                                                                                                                                                                                                                                                                                                                                                                                                                                                                                                                                                                                                                                                                                                                                                                                                                                                                                                                                                                                                                                                                                                                                                                       | ear walls                                                                  |                                            |                                                                                  |
|--------------------------------------------------------|----------|---------------------------------------------|------------|------------------------------------------------------------------------------------------------------------------------------------------------------------------------------------------------------------------------------------------------------------------------------------------------------------------------------------------------------------------------------------------------------------------------------------------------------------------------------------------------------------------------------------------------------------------------------------------------------------------------------------------------------------------------------------------------------------------------------------------------------------------------------------------------------------------------------------------------------------------------------------------------------------------------------------------------------------------------------------------------------------------------------------------------------------------------------------------------------------------------------------------------------------------------------------------------------------------------------------------------------------------------------------------------------------------------------------------------------------------------------------------------------------------------------------------------------------------------------------------------------------------------------------------------------------------------------------------------------------------------------------------------------------------------------------------------------------------------------------------------------------------------------------------------------------------------------------------------------------------------------------------------------------------------------------------------------------------------------------------------------------------------------------------------------------------------------------------------------------------------------|----------------------------------------------------------------------------|--------------------------------------------|----------------------------------------------------------------------------------|
|                                                        | Group    | Wall size (m)                               | Frame      | Sheathing                                                                                                                                                                                                                                                                                                                                                                                                                                                                                                                                                                                                                                                                                                                                                                                                                                                                                                                                                                                                                                                                                                                                                                                                                                                                                                                                                                                                                                                                                                                                                                                                                                                                                                                                                                                                                                                                                                                                                                                                                                                                                                                    | Nail                                                                       | Nail spacing (mm)                          | •                                                                                |
|                                                        | Hl       |                                             |            |                                                                                                                                                                                                                                                                                                                                                                                                                                                                                                                                                                                                                                                                                                                                                                                                                                                                                                                                                                                                                                                                                                                                                                                                                                                                                                                                                                                                                                                                                                                                                                                                                                                                                                                                                                                                                                                                                                                                                                                                                                                                                                                              | 50 mm spiral nail                                                          | 150/300                                    | •                                                                                |
|                                                        | H2       | $1.22 \times 2.44$                          |            |                                                                                                                                                                                                                                                                                                                                                                                                                                                                                                                                                                                                                                                                                                                                                                                                                                                                                                                                                                                                                                                                                                                                                                                                                                                                                                                                                                                                                                                                                                                                                                                                                                                                                                                                                                                                                                                                                                                                                                                                                                                                                                                              |                                                                            | 130/300                                    | _                                                                                |
|                                                        | H3<br>H4 |                                             | SPF        | 9 mm ply-bamboo                                                                                                                                                                                                                                                                                                                                                                                                                                                                                                                                                                                                                                                                                                                                                                                                                                                                                                                                                                                                                                                                                                                                                                                                                                                                                                                                                                                                                                                                                                                                                                                                                                                                                                                                                                                                                                                                                                                                                                                                                                                                                                              | 45 mm T shape nail                                                         | 150/150                                    |                                                                                  |
|                                                        | H5       |                                             |            |                                                                                                                                                                                                                                                                                                                                                                                                                                                                                                                                                                                                                                                                                                                                                                                                                                                                                                                                                                                                                                                                                                                                                                                                                                                                                                                                                                                                                                                                                                                                                                                                                                                                                                                                                                                                                                                                                                                                                                                                                                                                                                                              | 50 mm spiral nail                                                          | 150/300                                    | -                                                                                |
|                                                        | GB1      |                                             |            |                                                                                                                                                                                                                                                                                                                                                                                                                                                                                                                                                                                                                                                                                                                                                                                                                                                                                                                                                                                                                                                                                                                                                                                                                                                                                                                                                                                                                                                                                                                                                                                                                                                                                                                                                                                                                                                                                                                                                                                                                                                                                                                              | 45 mm T shape nail                                                         | 100/000                                    | -                                                                                |
|                                                        | GB2      |                                             |            | 6 mm ply-bamboo                                                                                                                                                                                                                                                                                                                                                                                                                                                                                                                                                                                                                                                                                                                                                                                                                                                                                                                                                                                                                                                                                                                                                                                                                                                                                                                                                                                                                                                                                                                                                                                                                                                                                                                                                                                                                                                                                                                                                                                                                                                                                                              | 50 mm common nail                                                          |                                            |                                                                                  |
|                                                        | GB3      | 2.44×2.44                                   |            | <b>F</b> -y                                                                                                                                                                                                                                                                                                                                                                                                                                                                                                                                                                                                                                                                                                                                                                                                                                                                                                                                                                                                                                                                                                                                                                                                                                                                                                                                                                                                                                                                                                                                                                                                                                                                                                                                                                                                                                                                                                                                                                                                                                                                                                                  | 60 mm common nail                                                          |                                            |                                                                                  |
|                                                        | GB4      |                                             | Glubam     |                                                                                                                                                                                                                                                                                                                                                                                                                                                                                                                                                                                                                                                                                                                                                                                                                                                                                                                                                                                                                                                                                                                                                                                                                                                                                                                                                                                                                                                                                                                                                                                                                                                                                                                                                                                                                                                                                                                                                                                                                                                                                                                              | 45 mm T shape nail                                                         | 150/150                                    |                                                                                  |
|                                                        | GB5      |                                             |            | 9 mm ply-bamboo                                                                                                                                                                                                                                                                                                                                                                                                                                                                                                                                                                                                                                                                                                                                                                                                                                                                                                                                                                                                                                                                                                                                                                                                                                                                                                                                                                                                                                                                                                                                                                                                                                                                                                                                                                                                                                                                                                                                                                                                                                                                                                              | 50 mm common nail                                                          |                                            |                                                                                  |
|                                                        | GB6      |                                             |            | • •                                                                                                                                                                                                                                                                                                                                                                                                                                                                                                                                                                                                                                                                                                                                                                                                                                                                                                                                                                                                                                                                                                                                                                                                                                                                                                                                                                                                                                                                                                                                                                                                                                                                                                                                                                                                                                                                                                                                                                                                                                                                                                                          | 60 mm common nail                                                          |                                            |                                                                                  |
|                                                        | W1       |                                             | SPF        | 9.5 mm OSB                                                                                                                                                                                                                                                                                                                                                                                                                                                                                                                                                                                                                                                                                                                                                                                                                                                                                                                                                                                                                                                                                                                                                                                                                                                                                                                                                                                                                                                                                                                                                                                                                                                                                                                                                                                                                                                                                                                                                                                                                                                                                                                   | 45 mm T shape nail                                                         |                                            |                                                                                  |
| 30 7<br>25 -<br>20 -<br>(XX)<br>15 -<br>10 -<br>5 - H4 |          | GB6 GB5 W1 W000 GB1 H2 60 80 placement (mm) | shear wall | 30   25 - 20 - (KX)   15 - 30   15 - 30   16   10 - 30   10 - 30   10 - 30   10 - 30   10 - 30   10 - 30   10 - 30   10 - 30   10 - 30   10 - 30   10 - 30   10 - 30   10 - 30   10 - 30   10 - 30   10 - 30   10 - 30   10 - 30   10 - 30   10 - 30   10 - 30   10 - 30   10 - 30   10 - 30   10 - 30   10 - 30   10 - 30   10 - 30   10 - 30   10 - 30   10 - 30   10 - 30   10 - 30   10 - 30   10 - 30   10 - 30   10 - 30   10 - 30   10 - 30   10 - 30   10 - 30   10 - 30   10 - 30   10 - 30   10 - 30   10 - 30   10 - 30   10 - 30   10 - 30   10 - 30   10 - 30   10 - 30   10 - 30   10 - 30   10 - 30   10 - 30   10 - 30   10 - 30   10 - 30   10 - 30   10 - 30   10 - 30   10 - 30   10 - 30   10 - 30   10 - 30   10 - 30   10 - 30   10 - 30   10 - 30   10 - 30   10 - 30   10 - 30   10 - 30   10 - 30   10 - 30   10 - 30   10 - 30   10 - 30   10 - 30   10 - 30   10 - 30   10 - 30   10 - 30   10 - 30   10 - 30   10 - 30   10 - 30   10 - 30   10 - 30   10 - 30   10 - 30   10 - 30   10 - 30   10 - 30   10 - 30   10 - 30   10 - 30   10 - 30   10 - 30   10 - 30   10 - 30   10 - 30   10 - 30   10 - 30   10 - 30   10 - 30   10 - 30   10 - 30   10 - 30   10 - 30   10 - 30   10 - 30   10 - 30   10 - 30   10 - 30   10 - 30   10 - 30   10 - 30   10 - 30   10 - 30   10 - 30   10 - 30   10 - 30   10 - 30   10 - 30   10 - 30   10 - 30   10 - 30   10 - 30   10 - 30   10 - 30   10 - 30   10 - 30   10 - 30   10 - 30   10 - 30   10 - 30   10 - 30   10 - 30   10 - 30   10 - 30   10 - 30   10 - 30   10 - 30   10 - 30   10 - 30   10 - 30   10 - 30   10 - 30   10 - 30   10 - 30   10 - 30   10 - 30   10 - 30   10 - 30   10 - 30   10 - 30   10 - 30   10 - 30   10 - 30   10 - 30   10 - 30   10 - 30   10 - 30   10 - 30   10 - 30   10 - 30   10 - 30   10 - 30   10 - 30   10 - 30   10 - 30   10 - 30   10   10 - 30   10 - 30   10 - 30   10 - 30   10 - 30   10 - 30   10 - 30   10 - 30   10 - 30   10 - 30   10 - 30   10 - 30   10 - 30   10 - 30   10 - 30   10 - 30   10 - 30   10 - 30   10 - 30   10 - 30   10 - 30   10 - 30   10 - 30   10 - 30   10 - 30   10 | $GB3 \longrightarrow GB4 \longrightarrow H4$ $GB4 \longrightarrow H4$ $H2$ | GB6 →GB5  Ball-bearing res  H3  H1  80 100 | Lead distribution beam Hinge Hinge Weight for balance Model shear wall Hold-down |

#### Lightweight bamboo shearwall

### **Seismic Performance**

- 1. Research Background
- 2. Glubam: Structural& Engineered Laminated Bamboo
- 3. Connections, Structural Elements of Glubam and Its Design Method
- 4. Experimental Research on Glubam Structures
- 5. Application of BIM on Glubam Structures: Design & Management
- 6. Case Study