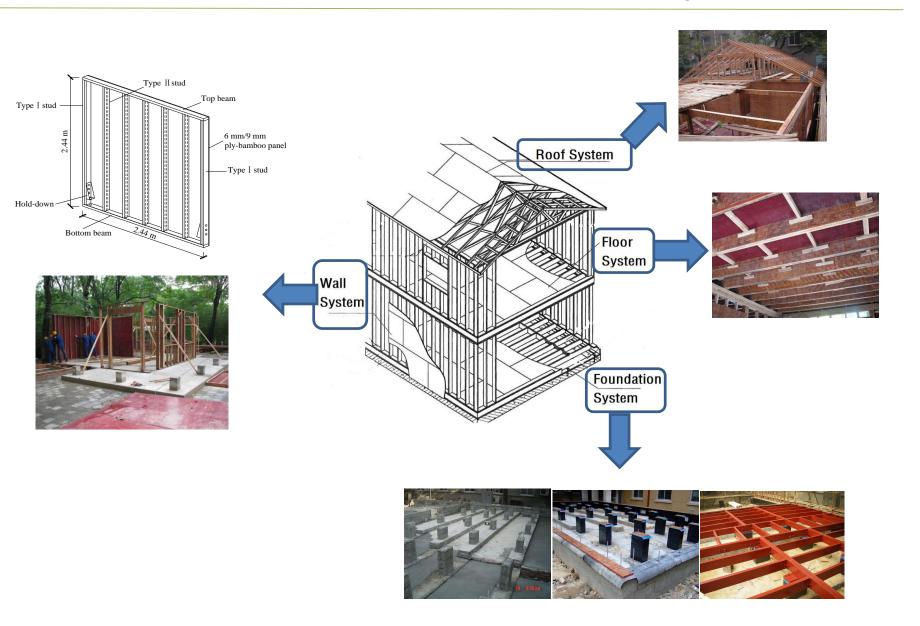

#### Structure elements of Lightweight bamboo structures/轻型竹结构的结构体系

- 1. Research Background
- 2. Glubam: Structural& Engineered Laminated Bamboo
- 3. Connections, Structural Elements of Glubam and Its Design Method
- 4. Experimental Research on Glubam Structures
- 5. Application of BIM on Glubam Structures: Design & Management
- 6. Case Study