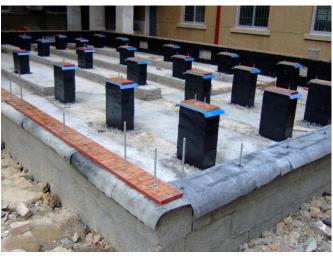

|                    |                                     |                    |  |  |  |
| 备注:1. txy 表示剪切错动面平行于YOZ平面,并沿Y方向;     |                    |                           |                    |                                     |                    |  |  |  |



### **Embedment strength**



#### Main fiber direction



#### Less fiber direction



- 1. Research Background
- 2. Glubam: Structural& Engineered Laminated Bamboo
- 3. Connections, Structural Elements of Glubam and Its Design Method
- 4. Experimental Research on Glubam Structures
- 5. Application of BIM on Glubam Structures: Design & Management
- 6. Case Study

### 3. Structural Elements of Glubam and Its Design Method



#### Research on Structure elements /结构构件层面的研究情况



### **Foundations**





### Panel-frame connections in shear walls / 剪力墙的连接件



### Shear wall











# Floor diaphragm







### Roof









- 1. Research Background
- 2. Glubam: Structural& Engineered Laminated Bamboo
- 3. Connections, Structural Elements of Glubam and Its Design Method
- 4. Experimental Research on Glubam Structures
- 5. Application of BIM on Glubam Structures: Design & Management
- 6. Case Study

### Lightweight (timber-) bamboo shear walls

|                                                        |          |                                             |            | Test matrix of the she