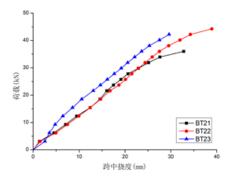

### Lightweight (timber-) bamboo shear walls

|                                                        |          |                                             |            | Test matrix of the she                                                                                                                                                                                                                                                                                                                                                                                                                                                                                                                                                                                                                                                                                                                                                                                                                                                                                                                                                                                                                                                                                                                                                                                                                                                                                                                                                                                                                                                                                                                                                                                                                                                                                                                                                                                                                                                                                                                                                                                                                                                                                                       | ear walls                                                                  |                                            |                                                                                  |
|--------------------------------------------------------|----------|---------------------------------------------|------------|------------------------------------------------------------------------------------------------------------------------------------------------------------------------------------------------------------------------------------------------------------------------------------------------------------------------------------------------------------------------------------------------------------------------------------------------------------------------------------------------------------------------------------------------------------------------------------------------------------------------------------------------------------------------------------------------------------------------------------------------------------------------------------------------------------------------------------------------------------------------------------------------------------------------------------------------------------------------------------------------------------------------------------------------------------------------------------------------------------------------------------------------------------------------------------------------------------------------------------------------------------------------------------------------------------------------------------------------------------------------------------------------------------------------------------------------------------------------------------------------------------------------------------------------------------------------------------------------------------------------------------------------------------------------------------------------------------------------------------------------------------------------------------------------------------------------------------------------------------------------------------------------------------------------------------------------------------------------------------------------------------------------------------------------------------------------------------------------------------------------------|----------------------------------------------------------------------------|--------------------------------------------|----------------------------------------------------------------------------------|
|                                                        | Group    | Wall size (m)                               | Frame      | Sheathing                                                                                                                                                                                                                                                                                                                                                                                                                                                                                                                                                                                                                                                                                                                                                                                                                                                                                                                                                                                                                                                                                                                                                                                                                                                                                                                                                                                                                                                                                                                                                                                                                                                                                                                                                                                                                                                                                                                                                                                                                                                                                                                    | Nail                                                                       | Nail spacing (mm)                          | •                                                                                |
|                                                        | Hl       |                                             |            |                                                                                                                                                                                                                                                                                                                                                                                                                                                                                                                                                                                                                                                                                                                                                                                                                                                                                                                                                                                                                                                                                                                                                                                                                                                                                                                                                                                                                                                                                                                                                                                                                                                                                                                                                                                                                                                                                                                                                                                                                                                                                                                              | 50 mm spiral nail                                                          | 150/300                                    | •                                                                                |
|                                                        | H2       | $1.22 \times 2.44$                          |            |                                                                                                                                                                                                                                                                                                                                                                                                                                                                                                                                                                                                                                                                                                                                                                                                                                                                                                                                                                                                                                                                                                                                                                                                                                                                                                                                                                                                                                                                                                                                                                                                                                                                                                                                                                                                                                                                                                                                                                                                                                                                                                                              |                                                                            | 130/300                                    | _                                                                                |
|                                                        | H3<br>H4 |                                             | SPF        | 9 mm ply-bamboo                                                                                                                                                                                                                                                                                                                                                                                                                                                                                                                                                                                                                                                                                                                                                                                                                                                                                                                                                                                                                                                                                                                                                                                                                                                                                                                                                                                                                                                                                                                                                                                                                                                                                                                                                                                                                                                                                                                                                                                                                                                                                                              | 45 mm T shape nail                                                         | 150/150                                    |                                                                                  |
|                                                        | H5       |                                             |            |                                                                                                                                                                                                                                                                                                                                                                                                                                                                                                                                                                                                                                                                                                                                                                                                                                                                                                                                                                                                                                                                                                                                                                                                                                                                                                                                                                                                                                                                                                                                                                                                                                                                                                                                                                                                                                                                                                                                                                                                                                                                                                                              | 50 mm spiral nail                                                          | 150/300                                    | -                                                                                |
|                                                        | GB1      |                                             |            |                                                                                                                                                                                                                                                                                                                                                                                                                                                                                                                                                                                                                                                                                                                                                                                                                                                                                                                                                                                                                                                                                                                                                                                                                                                                                                                                                                                                                                                                                                                                                                                                                                                                                                                                                                                                                                                                                                                                                                                                                                                                                                                              | 45 mm T shape nail                                                         | 100/000                                    | -                                                                                |
|                                                        | GB2      |                                             |            | 6 mm ply-bamboo                                                                                                                                                                                                                                                                                                                                                                                                                                                                                                                                                                                                                                                                                                                                                                                                                                                                                                                                                                                                                                                                                                                                                                                                                                                                                                                                                                                                                                                                                                                                                                                                                                                                                                                                                                                                                                                                                                                                                                                                                                                                                                              | 50 mm common nail                                                          |                                            |                                                                                  |
|                                                        | GB3      | 2.44×2.44                                   |            | <b>F</b> -y                                                                                                                                                                                                                                                                                                                                                                                                                                                                                                                                                                                                                                                                                                                                                                                                                                                                                                                                                                                                                                                                                                                                                                                                                                                                                                                                                                                                                                                                                                                                                                                                                                                                                                                                                                                                                                                                                                                                                                                                                                                                                                                  | 60 mm common nail                                                          |                                            |                                                                                  |
|                                                        | GB4      |                                             | Glubam     |                                                                                                                                                                                                                                                                                                                                                                                                                                                                                                                                                                                                                                                                                                                                                                                                                                                                                                                                                                                                                                                                                                                                                                                                                                                                                                                                                                                                                                                                                                                                                                                                                                                                                                                                                                                                                                                                                                                                                                                                                                                                                                                              | 45 mm T shape nail                                                         | 150/150                                    |                                                                                  |
|                                                        | GB5      |                                             |            | 9 mm ply-bamboo                                                                                                                                                                                                                                                                                                                                                                                                                                                                                                                                                                                                                                                                                                                                                                                                                                                                                                                                                                                                                                                                                                                                                                                                                                                                                                                                                                                                                                                                                                                                                                                                                                                                                                                                                                                                                                                                                                                                                                                                                                                                                                              | 50 mm common nail                                                          |                                            |                                                                                  |
|                                                        | GB6      |                                             |            | • •                                                                                                                                                                                                                                                                                                                                                                                                                                                                                                                                                                                                                                                                                                                                                                                                                                                                                                                                                                                                                                                                                                                                                                                                                                                                                                                                                                                                                                                                                                                                                                                                                                                                                                                                                                                                                                                                                                                                                                                                                                                                                                                          | 60 mm common nail                                                          |                                            |                                                                                  |
|                                                        | W1       |                                             | SPF        | 9.5 mm OSB                                                                                                                                                                                                                                                                                                                                                                                                                                                                                                                                                                                                                                                                                                                                                                                                                                                                                                                                                                                                                                                                                                                                                                                                                                                                                                                                                                                                                                                                                                                                                                                                                                                                                                                                                                                                                                                                                                                                                                                                                                                                                                                   | 45 mm T shape nail                                                         |                                            |                                                                                  |
| 30 7<br>25 -<br>20 -<br>(XX)<br>15 -<br>10 -<br>5 - H4 |          | GB6 GB5 W1 W000 GB1 H2 60 80 placement (mm) | shear wall | 30   25 - 20 - (KX)   15 - 30   15 - 30   16   10 - 30   10 - 30   10 - 30   10 - 30   10 - 30   10 - 30   10 - 30   10 - 30   10 - 30   10 - 30   10 - 30   10 - 30   10 - 30   10 - 30   10 - 30   10 - 30   10 - 30   10 - 30   10 - 30   10 - 30   10 - 30   10 - 30   10 - 30   10 - 30   10 - 30   10 - 30   10 - 30   10 - 30   10 - 30   10 - 30   10 - 30   10 - 30   10 - 30   10 - 30   10 - 30   10 - 30   10 - 30   10 - 30   10 - 30   10 - 30   10 - 30   10 - 30   10 - 30   10 - 30   10 - 30   10 - 30   10 - 30   10 - 30   10 - 30   10 - 30   10 - 30   10 - 30   10 - 30   10 - 30   10 - 30   10 - 30   10 - 30   10 - 30   10 - 30   10 - 30   10 - 30   10 - 30   10 - 30   10 - 30   10 - 30   10 - 30   10 - 30   10 - 30   10 - 30   10 - 30   10 - 30   10 - 30   10 - 30   10 - 30   10 - 30   10 - 30   10 - 30   10 - 30   10 - 30   10 - 30   10 - 30   10 - 30   10 - 30   10 - 30   10 - 30   10 - 30   10 - 30   10 - 30   10 - 30   10 - 30   10 - 30   10 - 30   10 - 30   10 - 30   10 - 30   10 - 30   10 - 30   10 - 30   10 - 30   10 - 30   10 - 30   10 - 30   10 - 30   10 - 30   10 - 30   10 - 30   10 - 30   10 - 30   10 - 30   10 - 30   10 - 30   10 - 30   10 - 30   10 - 30   10 - 30   10 - 30   10 - 30   10 - 30   10 - 30   10 - 30   10 - 30   10 - 30   10 - 30   10 - 30   10 - 30   10 - 30   10 - 30   10 - 30   10 - 30   10 - 30   10 - 30   10 - 30   10 - 30   10 - 30   10 - 30   10 - 30   10 - 30   10 - 30   10 - 30   10 - 30   10 - 30   10 - 30   10 - 30   10 - 30   10 - 30   10 - 30   10 - 30   10 - 30   10 - 30   10 - 30   10 - 30   10 - 30   10 - 30   10 - 30   10 - 30   10 - 30   10 - 30   10 - 30   10 - 30   10 - 30   10 - 30   10 - 30   10 - 30   10 - 30   10 - 30   10 - 30   10 - 30   10 - 30   10 - 30   10 - 30   10 - 30   10 - 30   10 - 30   10 - 30   10   10 - 30   10 - 30   10 - 30   10 - 30   10 - 30   10 - 30   10 - 30   10 - 30   10 - 30   10 - 30   10 - 30   10 - 30   10 - 30   10 - 30   10 - 30   10 - 30   10 - 30   10 - 30   10 - 30   10 - 30   10 - 30   10 - 30   10 - 30   10 - 30   10 - 30   10 | $GB3 \longrightarrow GB4 \longrightarrow H4$ $GB4 \longrightarrow H4$ $H2$ | GB6 →GB5  Ball-bearing res  H3  H1  80 100 | Lead distribution beam Hinge Hinge Weight for balance Model shear wall Hold-down |