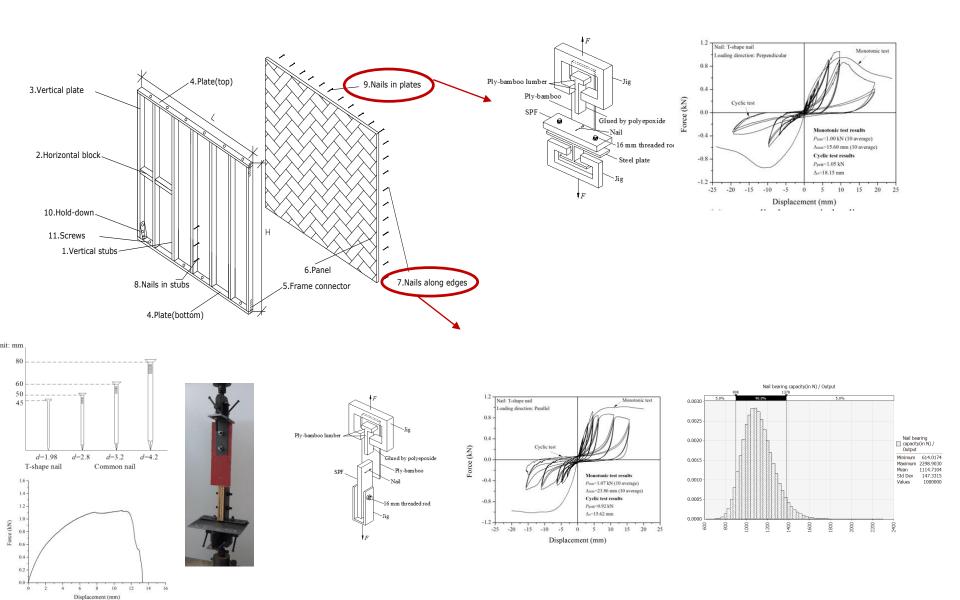

|                    |  |  |  |
| 备注:1. txy 表示剪切错动面平行于YOZ平面,并沿Y方向;     |                    |                           |                    |                                     |                    |  |  |  |



### **Embedment strength**



#### Main fiber direction



#### Less fiber direction



- 1. Research Background
- 2. Glubam: Structural& Engineered Laminated Bamboo
- 3. Connections, Structural Elements of Glubam and Its Design Method
- 4. Experimental Research on Glubam Structures
- 5. Application of BIM on Glubam Structures: Design & Management
- 6. Case Study

### 3. Structural Elements of Glubam and Its Design Method



#### Research on Structure elements /结构构件层面的研究情况



### **Foundations**





### Panel-frame connections in shear walls / 剪力墙的连接件



### Shear wall











# Floor diaphragm







### Roof









- 1. Research Background
- 2. Glubam: Structural& Engineered Laminated Bamboo
- 3. Connections, Structural Elements of Glubam and Its Design Method
- 4. Experimental Research on Glubam Structures
- 5. Application of BIM on Glubam Structures: Design & Management
- 6. Case Study

### Lightweight (timber-) bamboo shear walls

|                                                        |          |                                             |            | Test matrix of the she