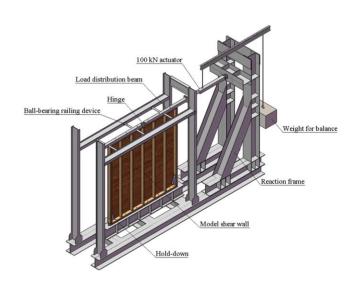

### Lightweight (timber-) bamboo shear walls

|                                                        |          |                                             |            | Test matrix of the she                                                                                                                                                                                                                                                                                                                                                                                                                                                                                                                                                                                                                                                                                                                                                                                                                                                                                                                                                                                                                                                                                                                                                                                                                                                                                                                                                                                                                                                                                                                                                                                                                                                                                                                                                                                                                                                                                                                                                                                                                                                                                                       | ear walls                                                                  |                                            |                                                                                  |
|--------------------------------------------------------|----------|---------------------------------------------|------------|------------------------------------------------------------------------------------------------------------------------------------------------------------------------------------------------------------------------------------------------------------------------------------------------------------------------------------------------------------------------------------------------------------------------------------------------------------------------------------------------------------------------------------------------------------------------------------------------------------------------------------------------------------------------------------------------------------------------------------------------------------------------------------------------------------------------------------------------------------------------------------------------------------------------------------------------------------------------------------------------------------------------------------------------------------------------------------------------------------------------------------------------------------------------------------------------------------------------------------------------------------------------------------------------------------------------------------------------------------------------------------------------------------------------------------------------------------------------------------------------------------------------------------------------------------------------------------------------------------------------------------------------------------------------------------------------------------------------------------------------------------------------------------------------------------------------------------------------------------------------------------------------------------------------------------------------------------------------------------------------------------------------------------------------------------------------------------------------------------------------------|----------------------------------------------------------------------------|--------------------------------------------|----------------------------------------------------------------------------------|
|                                                        | Group    | Wall size (m)                               | Frame      | Sheathing                                                                                                                                                                                                                                                                                                                                                                                                                                                                                                                                                                                                                                                                                                                                                                                                                                                                                                                                                                                                                                                                                                                                                                                                                                                                                                                                                                                                                                                                                                                                                                                                                                                                                                                                                                                                                                                                                                                                                                                                                                                                                                                    | Nail                                                                       | Nail spacing (mm)                          | •                                                                                |
|                                                        | Hl       |                                             |            |                                                                                                                                                                                                                                                                                                                                                                                                                                                                                                                                                                                                                                                                                                                                                                                                                                                                                                                                                                                                                                                                                                                                                                                                                                                                                                                                                                                                                                                                                                                                                                                                                                                                                                                                                                                                                                                                                                                                                                                                                                                                                                                              | 50 mm spiral nail                                                          | 150/300                                    | •                                                                                |
|                                                        | H2       | $1.22 \times 2.44$                          |            |                                                                                                                                                                                                                                                                                                                                                                                                                                                                                                                                                                                                                                                                                                                                                                                                                                                                                                                                                                                                                                                                                                                                                                                                                                                                                                                                                                                                                                                                                                                                                                                                                                                                                                                                                                                                                                                                                                                                                                                                                                                                                                                              |                                                                            | 130/300                                    | _                                                                                |
|                                                        | H3<br>H4 |                                             | SPF        | 9 mm ply-bamboo                                                                                                                                                                                                                                                                                                                                                                                                                                                                                                                                                                                                                                                                                                                                                                                                                                                                                                                                                                                                                                                                                                                                                                                                                                                                                                                                                                                                                                                                                                                                                                                                                                                                                                                                                                                                                                                                                                                                                                                                                                                                                                              | 45 mm T shape nail                                                         | 150/150                                    |                                                                                  |
|                                                        | H5       |                                             |            |                                                                                                                                                                                                                                                                                                                                                                                                                                                                                                                                                                                                                                                                                                                                                                                                                                                                                                                                                                                                                                                                                                                                                                                                                                                                                                                                                                                                                                                                                                                                                                                                                                                                                                                                                                                                                                                                                                                                                                                                                                                                                                                              | 50 mm spiral nail                                                          | 150/300                                    | -                                                                                |
|                                                        | GB1      |                                             |            |                                                                                                                                                                                                                                                                                                                                                                                                                                                                                                                                                                                                                                                                                                                                                                                                                                                                                                                                                                                                                                                                                                                                                                                                                                                                                                                                                                                                                                                                                                                                                                                                                                                                                                                                                                                                                                                                                                                                                                                                                                                                                                                              | 45 mm T shape nail                                                         | 100/000                                    | -                                                                                |
|                                                        | GB2      |                                             |            | 6 mm ply-bamboo                                                                                                                                                                                                                                                                                                                                                                                                                                                                                                                                                                                                                                                                                                                                                                                                                                                                                                                                                                                                                                                                                                                                                                                                                                                                                                                                                                                                                                                                                                                                                                                                                                                                                                                                                                                                                                                                                                                                                                                                                                                                                                              | 50 mm common nail                                                          |                                            |                                                                                  |
|                                                        | GB3      | 2.44×2.44                                   |            | <b>F</b> -y                                                                                                                                                                                                                                                                                                                                                                                                                                                                                                                                                                                                                                                                                                                                                                                                                                                                                                                                                                                                                                                                                                                                                                                                                                                                                                                                                                                                                                                                                                                                                                                                                                                                                                                                                                                                                                                                                                                                                                                                                                                                                                                  | 60 mm common nail                                                          |                                            |                                                                                  |
|                                                        | GB4      |                                             | Glubam     |                                                                                                                                                                                                                                                                                                                                                                                                                                                                                                                                                                                                                                                                                                                                                                                                                                                                                                                                                                                                                                                                                                                                                                                                                                                                                                                                                                                                                                                                                                                                                                                                                                                                                                                                                                                                                                                                                                                                                                                                                                                                                                                              | 45 mm T shape nail                                                         | 150/150                                    |                                                                                  |
|                                                        | GB5      |                                             |            | 9 mm ply-bamboo                                                                                                                                                                                                                                                                                                                                                                                                                                                                                                                                                                                                                                                                                                                                                                                                                                                                                                                                                                                                                                                                                                                                                                                                                                                                                                                                                                                                                                                                                                                                                                                                                                                                                                                                                                                                                                                                                                                                                                                                                                                                                                              | 50 mm common nail                                                          |                                            |                                                                                  |
|                                                        | GB6      |                                             |            | • •                                                                                                                                                                                                                                                                                                                                                                                                                                                                                                                                                                                                                                                                                                                                                                                                                                                                                                                                                                                                                                                                                                                                                                                                                                                                                                                                                                                                                                                                                                                                                                                                                                                                                                                                                                                                                                                                                                                                                                                                                                                                                                                          | 60 mm common nail                                                          |                                            |                                                                                  |
|                                                        | W1       |                                             | SPF        | 9.5 mm OSB                                                                                                                                                                                                                                                                                                                                                                                                                                                                                                                                                                                                                                                                                                                                                                                                                                                                                                                                                                                                                                                                                                                                                                                                                                                                                                                                                                                                                                                                                                                                                                                                                                                                                                                                                                                                                                                                                                                                                                                                                                                                                                                   | 45 mm T shape nail                                                         |                                            |                                                                                  |
| 30 7<br>25 -<br>20 -<br>(XX)<br>15 -<br>10 -<br>5 - H4 |          | GB6 GB5 W1 W000 GB1 H2 60 80 placement (mm) | shear wall | 30   25 - 20 - (KX)   15 - 30   15 - 30   16   10 - 30   10 - 30   10 - 30   10 - 30   10 - 30   10 - 30   10 - 30   10 - 30   10 - 30   10 - 30   10 - 30   10 - 30   10 - 30   10 - 30   10 - 30   10 - 30   10 - 30   10 - 30   10 - 30   10 - 30   10 - 30   10 - 30   10 - 30   10 - 30   10 - 30   10 - 30   10 - 30   10 - 30   10 - 30   10 - 30   10 - 30   10 - 30   10 - 30   10 - 30   10 - 30   10 - 30   10 - 30   10 - 30   10 - 30   10 - 30   10 - 30   10 - 30   10 - 30   10 - 30   10 - 30   10 - 30   10 - 30   10 - 30   10 - 30   10 - 30   10 - 30   10 - 30   10 - 30   10 - 30   10 - 30   10 - 30   10 - 30   10 - 30   10 - 30   10 - 30   10 - 30   10 - 30   10 - 30   10 - 30   10 - 30   10 - 30   10 - 30   10 - 30   10 - 30   10 - 30   10 - 30   10 - 30   10 - 30   10 - 30   10 - 30   10 - 30   10 - 30   10 - 30   10 - 30   10 - 30   10 - 30   10 - 30   10 - 30   10 - 30   10 - 30   10 - 30   10 - 30   10 - 30   10 - 30   10 - 30   10 - 30   10 - 30   10 - 30   10 - 30   10 - 30   10 - 30   10 - 30   10 - 30   10 - 30   10 - 30   10 - 30   10 - 30   10 - 30   10 - 30   10 - 30   10 - 30   10 - 30   10 - 30   10 - 30   10 - 30   10 - 30   10 - 30   10 - 30   10 - 30   10 - 30   10 - 30   10 - 30   10 - 30   10 - 30   10 - 30   10 - 30   10 - 30   10 - 30   10 - 30   10 - 30   10 - 30   10 - 30   10 - 30   10 - 30   10 - 30   10 - 30   10 - 30   10 - 30   10 - 30   10 - 30   10 - 30   10 - 30   10 - 30   10 - 30   10 - 30   10 - 30   10 - 30   10 - 30   10 - 30   10 - 30   10 - 30   10 - 30   10 - 30   10 - 30   10 - 30   10 - 30   10 - 30   10 - 30   10 - 30   10 - 30   10 - 30   10 - 30   10 - 30   10 - 30   10 - 30   10 - 30   10 - 30   10 - 30   10 - 30   10 - 30   10 - 30   10 - 30   10 - 30   10 - 30   10 - 30   10 - 30   10 - 30   10 - 30   10 - 30   10   10 - 30   10 - 30   10 - 30   10 - 30   10 - 30   10 - 30   10 - 30   10 - 30   10 - 30   10 - 30   10 - 30   10 - 30   10 - 30   10 - 30   10 - 30   10 - 30   10 - 30   10 - 30   10 - 30   10 - 30   10 - 30   10 - 30   10 - 30   10 - 30   10 - 30   10 | $GB3 \longrightarrow GB4 \longrightarrow H4$ $GB4 \longrightarrow H4$ $H2$ | GB6 →GB5  Ball-bearing res  H3  H1  80 100 | Lead distribution beam Hinge Hinge Weight for balance Model shear wall Hold-down |

#### Lightweight bamboo shearwall