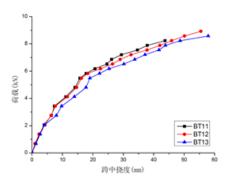

### Lightweight (timber-) bamboo shear walls

|                                                        |          |                                             |            | Test matrix of the she                                                                                                                                                                                                                                                                                                                                                                                                                                                                                                                                                                                                                                                                                                                                                                                                                                                                                                                                                                                                                                                                                                                                                                                                                                                                                                                                                                                                                                                                                                                                                                                                                                                                                                                                                                                                                                                                                                                                                                                                                                                                                                       | ear walls                                                                  |                                            |                                                                                  |
|--------------------------------------------------------|----------|---------------------------------------------|------------|------------------------------------------------------------------------------------------------------------------------------------------------------------------------------------------------------------------------------------------------------------------------------------------------------------------------------------------------------------------------------------------------------------------------------------------------------------------------------------------------------------------------------------------------------------------------------------------------------------------------------------------------------------------------------------------------------------------------------------------------------------------------------------------------------------------------------------------------------------------------------------------------------------------------------------------------------------------------------------------------------------------------------------------------------------------------------------------------------------------------------------------------------------------------------------------------------------------------------------------------------------------------------------------------------------------------------------------------------------------------------------------------------------------------------------------------------------------------------------------------------------------------------------------------------------------------------------------------------------------------------------------------------------------------------------------------------------------------------------------------------------------------------------------------------------------------------------------------------------------------------------------------------------------------------------------------------------------------------------------------------------------------------------------------------------------------------------------------------------------------------|----------------------------------------------------------------------------|--------------------------------------------|----------------------------------------------------------------------------------|
|                                                        | Group    | Wall size (m)                               | Frame      | Sheathing                                                                                                                                                                                                                                                                                                                                                                                                                                                                                                                                                                                                                                                                                                                                                                                                                                                                                                                                                                                                                                                                                                                                                                                                                                                                                                                                                                                                                                                                                                                                                                                                                                                                                                                                                                                                                                                                                                                                                                                                                                                                                                                    | Nail                                                                       | Nail spacing (mm)                          | •                                                                                |
|                                                        | Hl       |                                             |            |                                                                                                                                                                                                                                                                                                                                                                                                                                                                                                                                                                                                                                                                                                                                                                                                                                                                                                                                                                                                                                                                                                                                                                                                                                                                                                                                                                                                                                                                                                                                                                                                                                                                                                                                                                                                                                                                                                                                                                                                                                                                                                                              | 50 mm spiral nail                                                          | 150/300                                    | •                                                                                |
|                                                        | H2       | $1.22 \times 2.44$                          |            |                                                                                                                                                                                                                                                                                                                                                                                                                                                                                                                                                                                                                                                                                                                                                                                                                                                                                                                                                                                                                                                                                                                                                                                                                                                                                                                                                                                                                                                                                                                                                                                                                                                                                                                                                                                                                                                                                                                                                                                                                                                                                                                              |                                                                            | 130/300                                    | _                                                                                |
|                                                        | H3<br>H4 |                                             | SPF        | 9 mm ply-bamboo                                                                                                                                                                                                                                                                                                                                                                                                                                                                                                                                                                                                                                                                                                                                                                                                                                                                                                                                                                                                                                                                                                                                                                                                                                                                                                                                                                                                                                                                                                                                                                                                                                                                                                                                                                                                                                                                                                                                                                                                                                                                                                              | 45 mm T shape nail                                                         | 150/150                                    |                                                                                  |
|                                                        | H5       |                                             |            |                                                                                                                                                                                                                                                                                                                                                                                                                                                                                                                                                                                                                                                                                                                                                                                                                                                                                                                                                                                                                                                                                                                                                                                                                                                                                                                                                                                                                                                                                                                                                                                                                                                                                                                                                                                                                                                                                                                                                                                                                                                                                                                              | 50 mm spiral nail                                                          | 150/300                                    | -                                                                                |
|                                                        | GB1      |                                             |            |                                                                                                                                                                                                                                                                                                                                                                                                                                                                                                                                                                                                                                                                                                                                                                                                                                                                                                                                                                                                                                                                                                                                                                                                                                                                                                                                                                                                                                                                                                                                                                                                                                                                                                                                                                                                                                                                                                                                                                                                                                                                                                                              | 45 mm T shape nail                                                         | 100/000                                    | -                                                                                |
|                                                        | GB2      |                                             |            | 6 mm ply-bamboo                                                                                                                                                                                                                                                                                                                                                                                                                                                                                                                                                                                                                                                                                                                                                                                                                                                                                                                                                                                                                                                                                                                                                                                                                                                                                                                                                                                                                                                                                                                                                                                                                                                                                                                                                                                                                                                                                                                                                                                                                                                                                                              | 50 mm common nail                                                          |                                            |                                                                                  |
|                                                        | GB3      | 2.44×2.44                                   |            | <b>F</b> -y                                                                                                                                                                                                                                                                                                                                                                                                                                                                                                                                                                                                                                                                                                                                                                                                                                                                                                                                                                                                                                                                                                                                                                                                                                                                                                                                                                                                                                                                                                                                                                                                                                                                                                                                                                                                                                                                                                                                                                                                                                                                                                                  | 60 mm common nail                                                          |                                            |                                                                                  |
|                                                        | GB4      |                                             | Glubam     |                                                                                                                                                                                                                                                                                                                                                                                                                                                                                                                                                                                                                                                                                                                                                                                                                                                                                                                                                                                                                                                                                                                                                                                                                                                                                                                                                                                                                                                                                                                                                                                                                                                                                                                                                                                                                                                                                                                                                                                                                                                                                                                              | 45 mm T shape nail                                                         | 150/150                                    |                                                                                  |
|                                                        | GB5      |                                             |            | 9 mm ply-bamboo                                                                                                                                                                                                                                                                                                                                                                                                                                                                                                                                                                                                                                                                                                                                                                                                                                                                                                                                                                                                                                                                                                                                                                                                                                                                                                                                                                                                                                                                                                                                                                                                                                                                                                                                                                                                                                                                                                                                                                                                                                                                                                              | 50 mm common nail                                                          |                                            |                                                                                  |
|                                                        | GB6      |                                             |            | • •                                                                                                                                                                                                                                                                                                                                                                                                                                                                                                                                                                                                                                                                                                                                                                                                                                                                                                                                                                                                                                                                                                                                                                                                                                                                                                                                                                                                                                                                                                                                                                                                                                                                                                                                                                                                                                                                                                                                                                                                                                                                                                                          | 60 mm common nail                                                          |                                            |                                                                                  |
|                                                        | W1       |                                             | SPF        | 9.5 mm OSB                                                                                                                                                                                                                                                                                                                                                                                                                                                                                                                                                                                                                                                                                                                                                                                                                                                                                                                                                                                                                                                                                                                                                                                                                                                                                                                                                                                                                                                                                                                                                                                                                                                                                                                                                                                                                                                                                                                                                                                                                                                                                                                   | 45 mm T shape nail                                                         |                                            |                                                                                  |
| 30 7<br>25 -<br>20 -<br>(XX)<br>15 -<br>10 -<br>5 - H4 |          | GB6 GB5 W1 W000 GB1 H2 60 80 placement (mm) | shear wall | 30   25 - 20 - (KX)   15 - 30   15 - 30   16   10 - 30   10 - 30   10 - 30   10 - 30   10 - 30   10 - 30   10 - 30   10 - 30   10 - 30   10 - 30   10 - 30   10 - 30   10 - 30   10 - 30   10 - 30   10 - 30   10 - 30   10 - 30   10 - 30   10 - 30   10 - 30   10 - 30   10 - 30   10 - 30   10 - 30   10 - 30   10 - 30   10 - 30   10 - 30   10 - 30   10 - 30   10 - 30   10 - 30   10 - 30   10 - 30   10 - 30   10 - 30   10 - 30   10 - 30   10 - 30   10 - 30   10 - 30   10 - 30   10 - 30   10 - 30   10 - 30   10 - 30   10 - 30   10 - 30   10 - 30   10 - 30   10 - 30   10 - 30   10 - 30   10 - 30   10 - 30   10 - 30   10 - 30   10 - 30   10 - 30   10 - 30   10 - 30   10 - 30   10 - 30   10 - 30   10 - 30   10 - 30   10 - 30   10 - 30   10 - 30   10 - 30   10 - 30   10 - 30   10 - 30   10 - 30   10 - 30   10 - 30   10 - 30   10 - 30   10 - 30   10 - 30   10 - 30   10 - 30   10 - 30   10 - 30   10 - 30   10 - 30   10 - 30   10 - 30   10 - 30   10 - 30   10 - 30   10 - 30   10 - 30   10 - 30   10 - 30   10 - 30   10 - 30   10 - 30   10 - 30   10 - 30   10 - 30   10 - 30   10 - 30   10 - 30   10 - 30   10 - 30   10 - 30   10 - 30   10 - 30   10 - 30   10 - 30   10 - 30   10 - 30   10 - 30   10 - 30   10 - 30   10 - 30   10 - 30   10 - 30   10 - 30   10 - 30   10 - 30   10 - 30   10 - 30   10 - 30   10 - 30   10 - 30   10 - 30   10 - 30   10 - 30   10 - 30   10 - 30   10 - 30   10 - 30   10 - 30   10 - 30   10 - 30   10 - 30   10 - 30   10 - 30   10 - 30   10 - 30   10 - 30   10 - 30   10 - 30   10 - 30   10 - 30   10 - 30   10 - 30   10 - 30   10 - 30   10 - 30   10 - 30   10 - 30   10 - 30   10 - 30   10 - 30   10 - 30   10 - 30   10 - 30   10 - 30   10 - 30   10 - 30   10 - 30   10 - 30   10 - 30   10 - 30   10 - 30   10 - 30   10 - 30   10 - 30   10 - 30   10 - 30   10   10 - 30   10 - 30   10 - 30   10 - 30   10 - 30   10 - 30   10 - 30   10 - 30   10 - 30   10 - 30   10 - 30   10 - 30   10 - 30   10 - 30   10 - 30   10 - 30   10 - 30   10 - 30   10 - 30   10 - 30   10 - 30   10 - 30   10 - 30   10 - 30   10 - 30   10 | $GB3 \longrightarrow GB4 \longrightarrow H4$ $GB4 \longrightarrow H4$ $H2$ | GB6 →GB5  Ball-bearing res  H3  H1  80 100 | Lead distribution beam Hinge Hinge Weight for balance Model shear wall Hold-down |