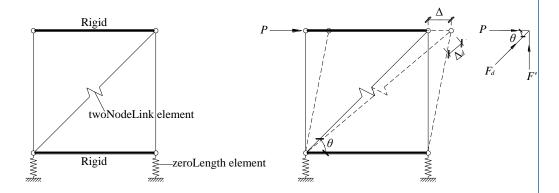

- 30   10 - 30   10 - 30   10 - 30   10 - 30   10 - 30   10 - 30   10 - 30   10 - 30   10 - 30   10 - 30   10 - 30   10 - 30   10 - 30   10 - 30   10 - 30   10 - 30   10 - 30   10 - 30   10 - 30   10 - 30   10 - 30   10 - 30   10 - 30   10 - 30   10 - 30   10 - 30   10   10 - 30   10 - 30   10 - 30   10 - 30   10 - 30   10 - 30   10 - 30   10 - 30   10 - 30   10 - 30   10 - 30   10 - 30   10 - 30   10 - 30   10 - 30   10 - 30   10 - 30   10 - 30   10 - 30   10 - 30   10 - 30   10 - 30   10 - 30   10 - 30   10 - 30   10 | $GB3 \longrightarrow GB4 \longrightarrow H4$ $GB4 \longrightarrow H4$ $H2$ | GB6 →GB5  Ball-bearing res  H3  H1  80 100 | Lead distribution beam Hinge Hinge Weight for balance Model shear wall Hold-down |

#### Lightweight bamboo shearwall



### **Seismic Performance**













- 1. Research Background
- 2. Glubam: Structural& Engineered Laminated Bamboo
- 3. Connections, Structural Elements of Glubam and Its Design Method
- 4. Experimental Research on Glubam Structures
- 5. Application of BIM on Glubam Structures: Design & Management
- 6. Case Study

#### Structure elements of Lightweight bamboo structures and BIM



#### Structure elements of Lightweight bamboo structures/轻型竹结构的结构体系



- 1. Research Background
- 2. Glubam: Structural& Engineered Laminated Bamboo
- 3. Connections, Structural Elements of Glubam and Its Design Method
- 4. Experimental Research on Glubam Structures
- 5. Application of BIM on Glubam Structures: Design & Management
- 6. Case Study

### Case study/结构案例



**END**