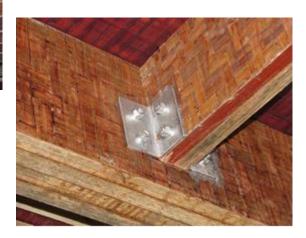

|  |
| 备注:1. txy 表示剪切错动面平行于YOZ平面,并沿Y方向;     |                    |                           |                    |                                     |                    |  |  |  |



### **Embedment strength**



#### Main fiber direction



#### Less fiber direction



- 1. Research Background
- 2. Glubam: Structural& Engineered Laminated Bamboo
- 3. Connections, Structural Elements of Glubam and Its Design Method
- 4. Experimental Research on Glubam Structures
- 5. Application of BIM on Glubam Structures: Design & Management
- 6. Case Study

### 3. Structural Elements of Glubam and Its Design Method



#### Research on Structure elements /结构构件层面的研究情况



### **Foundations**





### Panel-frame connections in shear walls / 剪力墙的连接件



### Shear wall











# Floor diaphragm







### Roof









- 1. Research Background
- 2. Glubam: Structural& Engineered Laminated Bamboo
- 3. Connections, Structural Elements of Glubam and Its Design Method
- 4. Experimental Research on Glubam Structures
- 5. Application of BIM on Glubam Structures: Design & Management
- 6. Case Study

### Lightweight (timber-) bamboo shear walls

|                                                        |          |                                             |            | Test matrix of the she