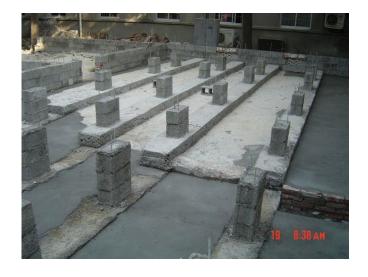

|                    |                                     |                    |  |  |  |
| 备注:1. txy 表示剪切错动面平行于YOZ平面,并沿Y方向;     |                    |                           |                    |                                     |                    |  |  |  |



### **Embedment strength**



#### Main fiber direction



#### Less fiber direction



- 1. Research Background
- 2. Glubam: Structural& Engineered Laminated Bamboo
- 3. Connections, Structural Elements of Glubam and Its Design Method
- 4. Experimental Research on Glubam Structures
- 5. Application of BIM on Glubam Structures: Design & Management
- 6. Case Study

### 3. Structural Elements of Glubam and Its Design Method



#### Research on Structure elements /结构构件层面的研究情况



### **Foundations**





### Panel-frame connections in shear walls / 剪力墙的连接件



### Shear wall











# Floor diaphragm







### Roof









- 1. Research Background
- 2. Glubam: Structural& Engineered Laminated Bamboo
- 3. Connections, Structural Elements of Glubam and Its Design Method
- 4. Experimental Research on Glubam Structures
- 5. Application of BIM on Glubam Structures: Design & Management
- 6. Case Study

### Lightweight (timber-) bamboo shear walls

|                                                        |          |                                             |            | Test matrix of the she